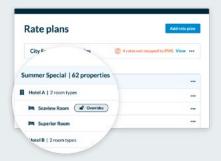

#### Rate management

Manual tasks diverting your strategic focus?

Save teams hours every week. Rapidly create and configure rates across multiple properties, channel managers and your PMSs, at scale.