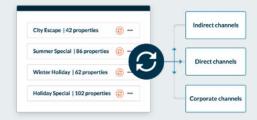

### Distribution and channel management

Missing the reach and speed needed to unlock demand?

Launch new campaigns across properties, brands and clusters in minutes and distribute to over 450+ booking channels. Even onboard and integrate new properties and PMSs in hours, not days.