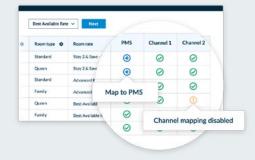

### Distribution audit and health check

Critical errors hidden from sight?

Accurately execute your distribution strategy at first go. Effortlessly audit for errors at a glance. Adjust rate plans and distribution configurations in an instant.